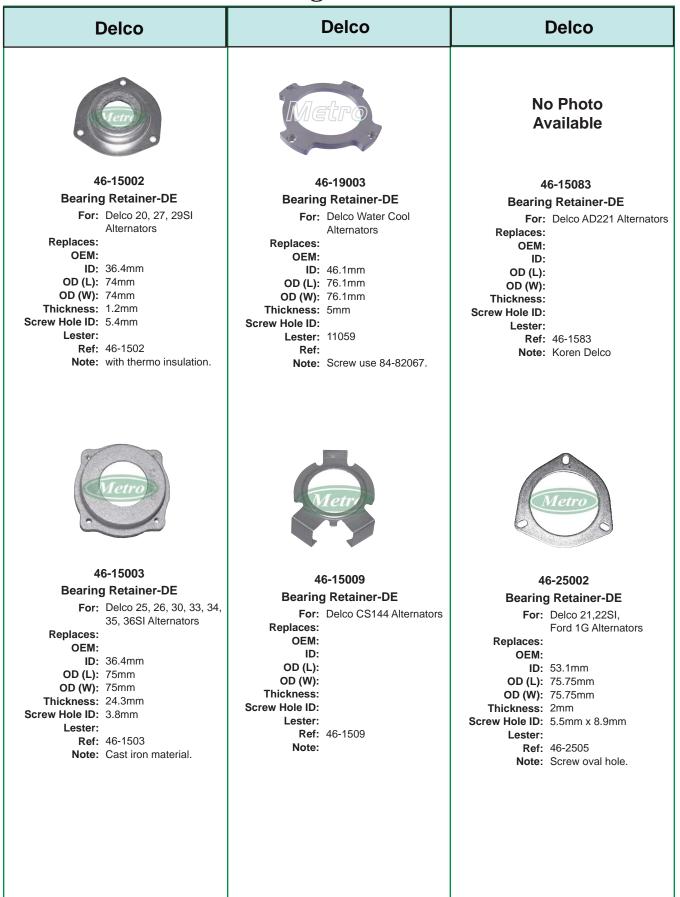

#### CONTENT

| Electric      | Page   |
|---------------|--------|
|               |        |
| Bosch         | <br>5  |
| Chrysler      | <br>6  |
| Delco         | <br>7  |
| Denso         | <br>9  |
| Ford          | <br>11 |
| Hitachi       | <br>12 |
| Leece-Neville | <br>13 |
| Mitsubishi    | <br>14 |
| Paris Rhone   | <br>15 |
| Poong Sung    | <br>16 |