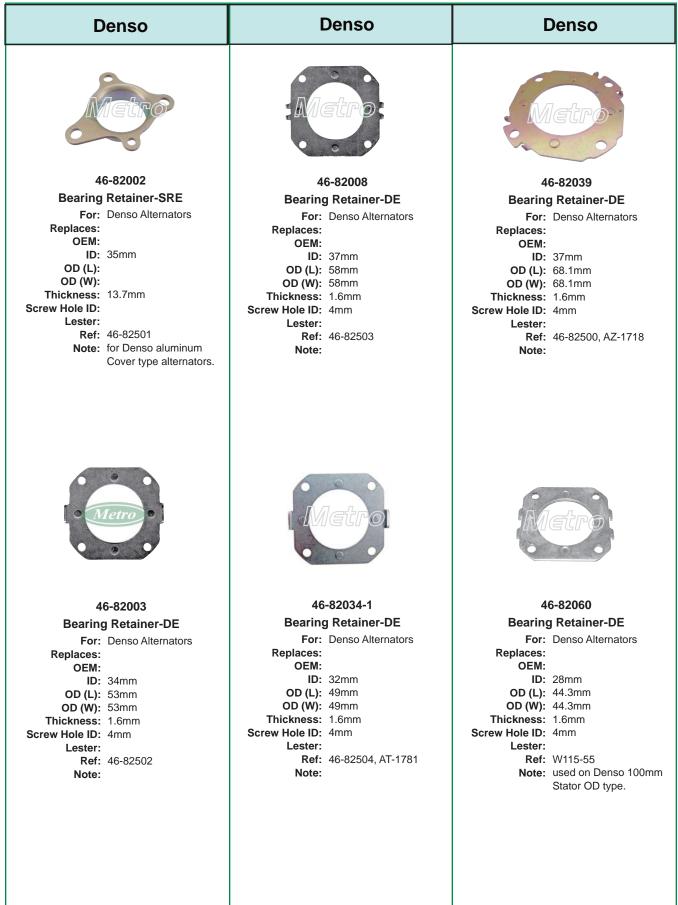

| Denso                                                                                                                                                                                                                                                                                            | Denso                                                                                                                                                                                                                                                                                                         | Denso |
|--------------------------------------------------------------------------------------------------------------------------------------------------------------------------------------------------------------------------------------------------------------------------------------------------|---------------------------------------------------------------------------------------------------------------------------------------------------------------------------------------------------------------------------------------------------------------------------------------------------------------|-------|
| Metro.                                                                                                                                                                                                                                                                                           | Metro                                                                                                                                                                                                                                                                                                         |       |
| 46-82069<br>Bearing Retainer-DE<br>For: Denso Alternators<br>Replaces:<br>OEM:<br>ID: 28mm<br>OD (L): 40.3mm<br>OD (L): 40.3mm<br>OD (W): 43.7mm<br>Thickness: 1.6mm<br>Screw Hole ID: 4mm<br>Lester:<br>Ref:<br>Note: used on Denso 102mm<br>Stator OD type.                                    | 46-82208<br>Bearing Retainer-SRE<br>For: Denso Hair Pin<br>Alternators<br>Replaces:<br>OEM:<br>ID: 35mm<br>OD (L): 62mm<br>OD (L): 62mm<br>OD (W): 35mm<br>Thickness:<br>Screw Hole ID:<br>Lester:<br>Ref:<br>Note: 14.5mm Height<br>Similar to 46-82200, but<br>tthe mounting hole are<br>different distance |       |
| 46-82200Bearing Retainer-SREBearing Retainer-SREDerso Hair Pin<br>AlternatorsReplaces:<br>DE 35mmDD (L): 64mm<br>DD (L): 64mm<br>DD (L): 35mmThickness:<br>Screw Hole ID:<br>Lester:<br>Ref:<br>Note: 14.5mm Height.<br>Similar to 46-82208, but<br>the mountimg hole are<br>different distance. | <image/> <section-header><section-header><section-header><section-header><section-header><text><text><text></text></text></text></section-header></section-header></section-header></section-header></section-header>                                                                                         |       |