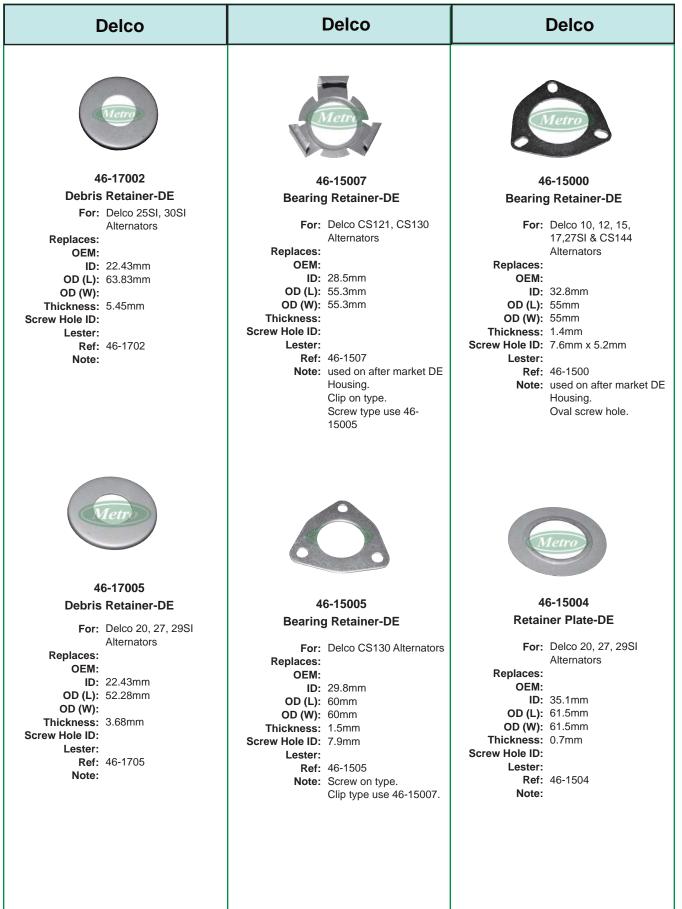

#### CONTENT

| Electric      | Page   |
|---------------|--------|
|               |        |
| Bosch         | <br>5  |
| Chrysler      | <br>6  |
| Delco         | <br>7  |
| Denso         | <br>9  |
| Ford          | <br>11 |
| Hitachi       | <br>12 |
| Leece-Neville | <br>13 |
| Mitsubishi    | <br>14 |
| Paris Rhone   | <br>15 |
| Poong Sung    | <br>16 |